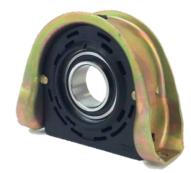

## Center Bearing

Product price reflects price after discount. Applies to part numbers: **N210661-1XNP** 

Starting at \$79 99