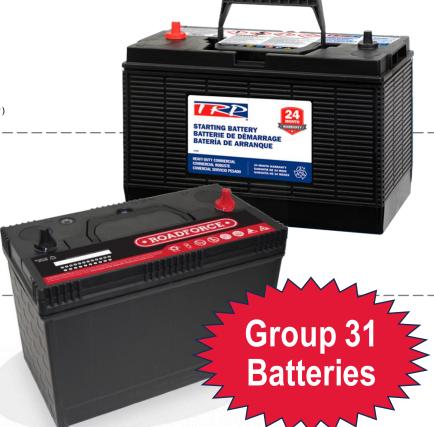

## TRP Group 31 Batteries Up to 24 Month Warranty

Product price reflects price after coupon with core exchange. Applies to part numbers: RXBT31S91EXCH (24 Month Warranty) and RXBT31S93EXCH (12 Month Warranty)

Starting at \$57 99

Roadforce HD Group 31 760-950 CCA Batteries

Product price reflects price after discount.

Applies to part numbers: RF31S-760, RF31S-900, RF31S-950

**\$149** 99

# AGM Group 31 900cca Batteries

Product price reflects price after discount. Applies to part numbers: **RF31-AGM** 

Offers available at MHC Kenworth – CITY. Valid through 5/31/2024 unless otherwise noted For more information, call 888.888.8888